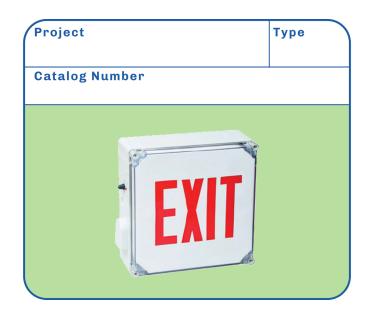

## LED NEMA 4X Wash-Down Exit

- 90-minute emergency operation
- Push-to-test switch and charge indicator
- Ni-Cad premium battery
- Field selectable directional chevron punch-outs
- Sealed and gasketed housing and breather vent
- Resitant to corrosion, dust, frequent hose-downs,
- water spray or splashing water
- 5-year limited warranty