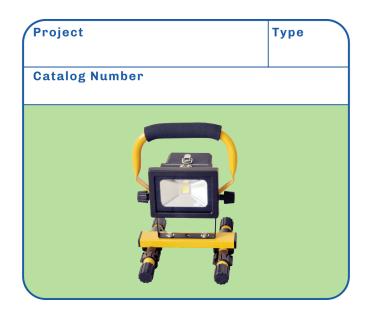

- Operates on adaptor if battery power is out
- Removable rechargeable Lithium battery
- Magnetic base attaches to metal surfaces
- 12V and 120V chargers included
- 5 hour charge, 2.5-3 hour use
- USB port allows cell phone charge
- Extra battery sold separately
- 5-year limited warranty

## **DIMENSIONS**

LF10HHDL \_\_\_\_\_10.5" x 6.5" x 6.25"

| WATTS        | MODEL NO.  | LUMENS | ССТ  | VOLTAGE | REPLACES |
|--------------|------------|--------|------|---------|----------|
| 10           | LF10HHDL   | 650    | 5000 | 120     | N/A      |
| ACCESSORIES: | LF10HHBAT2 |        |      |         |          |
| NOTES:       |            |        |      |         |          |
|              |            |        |      |         |          |
|              |            |        |      |         |          |
|              |            |        |      |         |          |
|              |            |        |      |         |          |
|              |            |        |      |         |          |
|              |            |        |      |         |          |
|              |            |        |      |         |          |