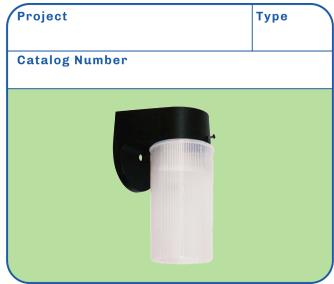

- Dusk to dawn photocell
- Black matte finish on metal body with polycarbonate lens
- Integrated LED module
- 3-year limited warranty

## DIMENSIONS LWP11JJBLPLED\_\_\_\_\_7.88" x 4.0" x 5.88"

| WATTS  | MODEL NO.     | LUMENS | ССТ  | VOLTAGE | REPLACES |
|--------|---------------|--------|------|---------|----------|
| 12     | LWP11JJBLPLED | 800    | 3000 | 120     | 40W INC  |
| NOTES: |               |        |      |         |          |
|        |               |        |      |         |          |
|        |               |        |      |         |          |
|        |               |        |      |         |          |
|        |               |        |      |         |          |
|        |               |        |      |         |          |
|        |               |        |      |         |          |
|        |               |        |      |         |          |
|        |               |        |      |         |          |