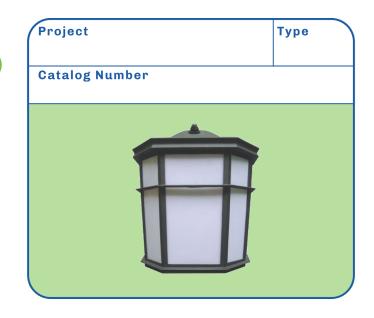

- Dusk to dawn photocell
- Black matte finish on metal body with polycarbonate lens
- Includes GU24 LED lamp
- 3-year limited warranty

## DIMENSIONS LWP13801BLPLED \_\_\_\_\_\_9.81" x7.88 " x 4.25"

| WATTS  | MODEL NO.      | LUMENS | ССТ  | VOLTAGE | REPLACES |
|--------|----------------|--------|------|---------|----------|
| 10     | LWP13801BLPLED | 800    | 3000 | 120     | 40W INC  |
| NOTES: |                |        |      |         |          |
|        |                |        |      |         |          |
|        |                |        |      |         |          |
|        |                |        |      |         |          |
|        |                |        |      |         |          |
|        |                |        |      |         |          |
|        |                |        |      |         |          |
|        |                |        |      |         |          |
|        |                |        |      |         |          |