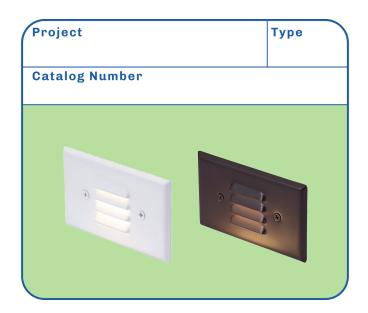

## LED Horizontal Step Light

- Both (white and bronze) covers included
- Instant start electronic unit
- Suitable for wet location
- Fits standard J-Box 2-year limited warranty

## **DIMENSIONS**

SP1HZWHBZ830 \_\_\_\_\_\_2.75" x 4.5" x 1.5"

| WATTS  | MODEL NO.    | LUMENS | ССТ  | VOLTAGE | REPLACES |
|--------|--------------|--------|------|---------|----------|
| 2.5    | SP1HZWHBZ830 | 40     | 3000 | 120     | -        |
| NOTES: |              |        |      |         |          |
|        |              |        |      |         |          |